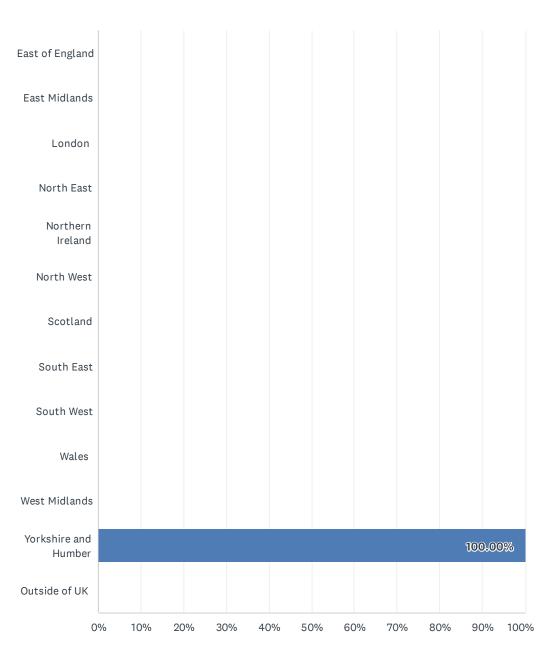

d, please describe below                       | 0.00%     | 0         |  |
| African                                                                 | 0.00%     | 0         |  |
| Caribbean                                                               | 0.00%     | 0         |  |
| Any other Black / African / Caribbean background, please describe below | 0.00%     | 0         |  |
| Arab                                                                    | 0.00%     | 0         |  |
| Any other ethnic group, please describe below                           | 0.00%     | 0         |  |
| Prefer not to say                                                       | 0.00%     | 0         |  |
| Total Respondents: 1                                                    |           |           |  |





### Q6 Which of the following best describes your reason for contacting us?



9/25

#### Q7 How did you find out about the European Consumer Centre?



# Q8 Please provide a reference number if you have had or currently have a case with the UK European Consumer Centre

### Q9 Overall how satisfied are you with the UK European Consumer Centre?



| ANSWER CHOICES       | RESPONSES |   |
|----------------------|-----------|---|
| Extremely satisfied  | 0.00%     | 0 |
| Very satisfied       | 0.00%     | 0 |
| Slightly satisfied   | 0.00%     | 0 |
| Not at all satisfied | 100.00%   | 1 |
| TOTAL                |           | 1 |

## Q10 Please rate the UK European Consumer Centre staff in the following areas:







# Q11 Do you feel that the UK European Consumer Centre treated you fairly