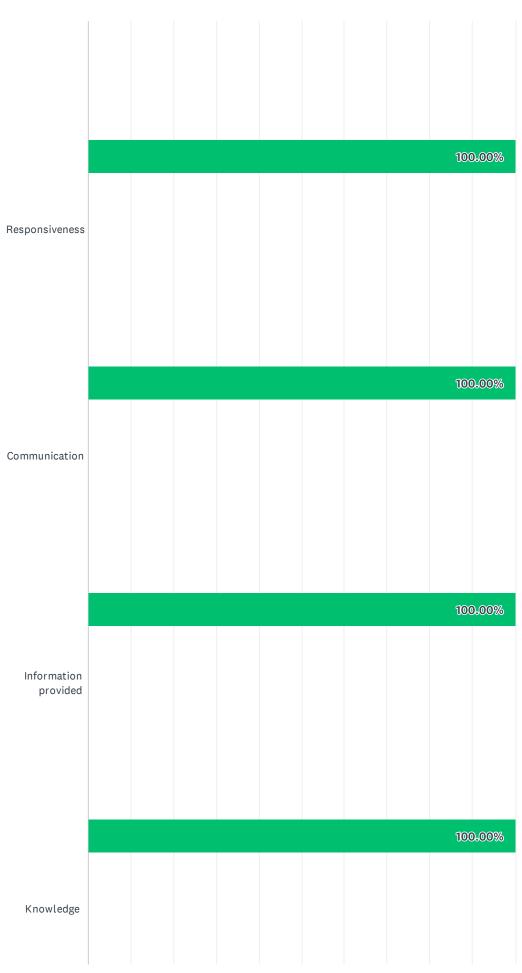

|           |           |  |





### Q6 Which of the following best describes your reason for contacting us?



9/25

#### Q7 How did you find out about the European Consumer Centre?



# Q8 Please provide a reference number if you have had or currently have a case with the UK European Consumer Centre

### Q9 Overall how satisfied are you with the UK European Consumer Centre?



| ANSWER CHOICES       | RESPONSES |   |
|----------------------|-----------|---|
| Extremely satisfied  | 0.00%     | 0 |
| Very satisfied       | 0.00%     | 0 |
| Slightly satisfied   | 0.00%     | 0 |
| Not at all satisfied | 100.00%   | 1 |
| TOTAL                |           | 1 |

## Q10 Please rate the UK European Consumer Centre staff in the following areas:







# Q11 Do you feel that the UK European Consumer Centre treated you fairly?



## Q12 Please rate the UK European Consumer Centre in the following areas:





# Q13 Did the advice or assistance you received help you to understand your rights in relation to the trader, or to solve your dispute with the trader?



# Q14 If your case was resolved, please provide an estimated value of how much you recovered.

# Q15 How would you rate the speed of the response from the UK European Consumer Centre?





### Q16 Did you find our website easy to use?

# Q17 Please use this opportunity to provide any additional comments or observations you have made when you have been in contact with the UK European Consumer Centre:

# Q18 Do you have any suggestions as to how we can improve on the service we pr