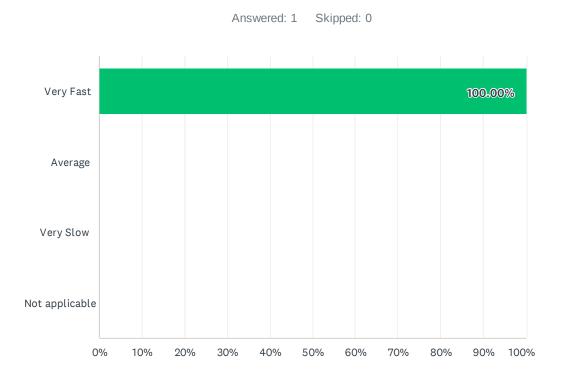

# Q15 How would you rate the speed of the response from the UK European Consumer Centre?