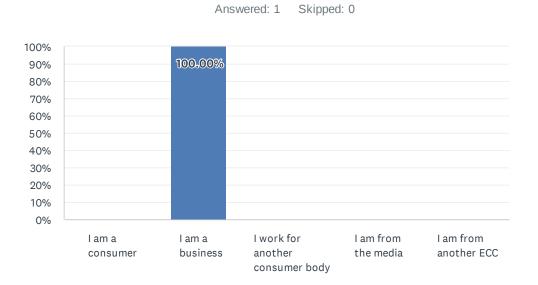

### Q6 Which of the following best describes your reason for contacting us?

9/25