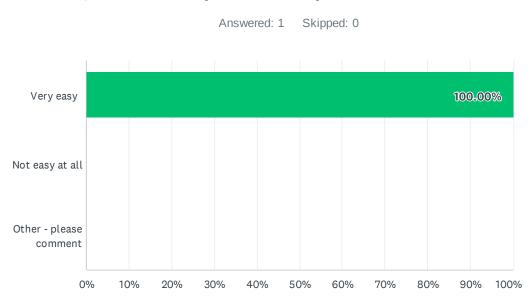

1 Do you feel that the UK European Consumer Centre treated you fairly?



## Q12 Please rate the UK European Consumer Centre in the following areas:





# Q13 Did the advice or assistance you received help you to understand your rights in relation to the trader, or to solve your dispute with the trader?



# Q14 If your case was resolved, please provide an estimated value of how much you recovered.

# Q15 How would you rate the speed of the response from the UK European Consumer Centre?





### Q16 Did you find our website easy to use?

# Q17 Please use this opportunity to provide any additional comments or observations you have made when you have been in contact with the UK European Consumer Centre:

# Q18 Do you have any suggestions as to how we can improve on the service we provide?



#### Q19 How easy was it for you to contact us?