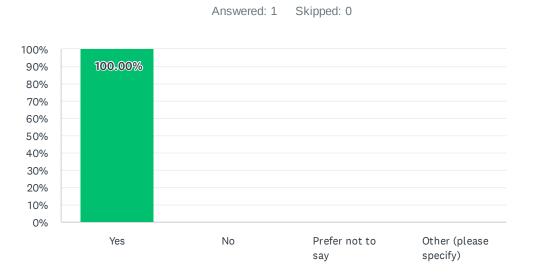

## Q6 Which of the following best describes your reason for contacting us?



9/25

#### Q7 How did you find out about the European Consumer Centre?



# Q8 Please provide a reference number if you have had or currently have a case with the UK European Consumer Centre

### Q9 Overall how satisfied are you with the UK European Consumer Centre?



| ANSWER CHOICES       | RESPONSES |   |
|----------------------|-----------|---|
| Extremely satisfied  | 0.00%     | 0 |
| Very satisfied       | 0.00%     | 0 |
| Slightly satisfied   | 0.00%     | 0 |
| Not at all satisfied | 100.00%   | 1 |
| TOTAL                |           | 1 |

## Q10 Please rate the UK European Consumer Centre staff in the following areas:







# Q11 Do you feel that the UK European Consumer Centre treated you fairly?



## Q12 Please rate the UK European Consumer Centre in the following areas:





# Q13 Did the advice or assistance you received help you to understand your rights in relation to the trader, or to solve your dispute with the trader?



# Q14 If your case was resolved, please provide an estimated value of how much you recovered.

# Q15 How would you rate the speed of the response from the UK European Consumer Centre?





### Q16 Did you find our website easy to use?

# Q17 Please use this opportunity to provide any additional comments or observations you have made when you have been in contact with the UK European Consumer Centre:

# Q18 Do you have any suggestions as to how we can improve on the service we provide?



#### Q19 How easy was it for you to contact us?