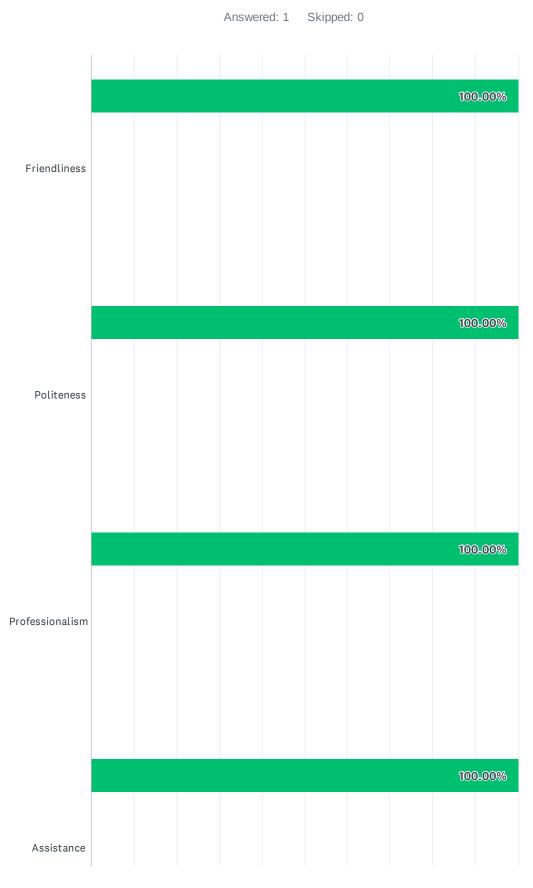

## Q10 Please rate the UK European Consumer Centre staff in the following areas: