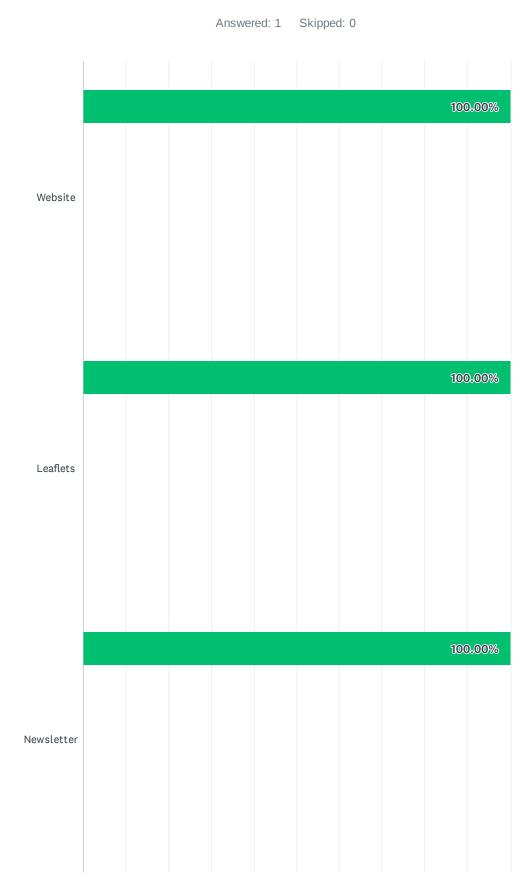

9/25

#### Q7 How did you find out about the European Consumer Centre?



# Q8 Please provide a reference number if you have had or currently have a case with the UK European Consumer Centre

### Q9 Overall how satisfied are you with the UK European Consumer Centre?



| ANSWER CHOICES       | RESPONSES |   |
|----------------------|-----------|---|
| Extremely satisfied  | 0.00%     | 0 |
| Very satisfied       | 0.00%     | 0 |
| Slightly satisfied   | 0.00%     | 0 |
| Not at all satisfied | 100.00%   | 1 |
| TOTAL                |           | 1 |

## Q10 Please rate the UK European Consumer Centre staff in the following areas:







# Q11 Do you feel that the UK European Consumer Centre treated you fairly?



## Q12 Please rate the UK European Consumer Centre in the following areas:





# Q13 Did the advice or assistance you received help you to understand your rights in relation to the trader, or to solve your dispute with the trader?



# Q14 If your case was resolved, please provide an estimated value of how much you recovered.

# Q15 How would you rate the speed of the response from the UK European Consumer Centre?





### Q16 Did you find our website easy to use?

# Q17 Please use this opportunity to provide any additional comments or observations you have made when you have been in contact with the UK European Consumer Centre:

# Q18 Do you have any suggestions as to how we can improve on the service we provide?



#### Q19 How easy was it for you to contact us?