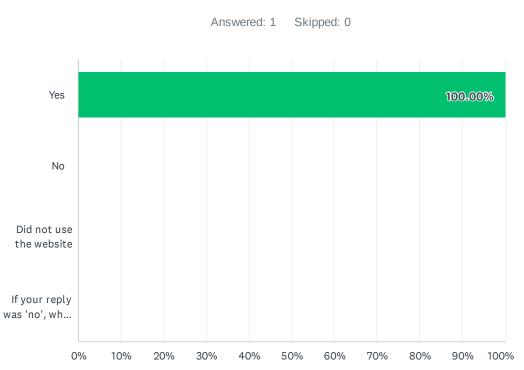

|---|
| Extremely satisfied  | 0.00%     | 0 |
| Very satisfied       | 0.00%     | 0 |
| Slightly satisfied   | 0.00%     | 0 |
| Not at all satisfied | 100.00%   | 1 |
| TOTAL                |           | 1 |

## Q10 Please rate the UK European Consumer Centre staff in the following areas:







# Q11 Do you feel that the UK European Consumer Centre treated you fairly?



## Q12 Please rate the UK European Consumer Centre in the following areas:





# Q13 Did the advice or assistance you received help you to understand your rights in relation to the trader, or to solve your dispute with the trader?



# Q14 If your case was resolved, please provide an estimated value of how much you recovered.

# Q15 How would you rate the speed of the response from the UK European Consumer Centre?





### Q16 Did you find our website easy to use?

# Q17 Please use this opportunity to provide any additional comments or observations you have made when you have been in contact with the UK European Consumer Centre:

# Q18 Do you have any suggestions as to how we can improve on the service we provide?



#### Q19 How easy was it for you to contact us?