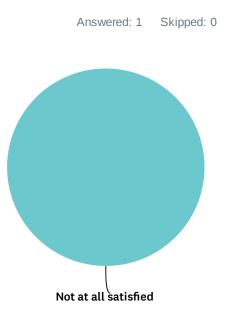

### Q9 Overall how satisfied are you with the UK European Consumer Centre?

| ANSWER CHOICES       | RESPONSES |   |
|----------------------|-----------|---|
| Extremely satisfied  | 0.00%     | 0 |
| Very satisfied       | 0.00%     | 0 |
| Slightly satisfied   | 0.00%     | 0 |
| Not at all satisfied | 100.00%   | 1 |
| TOTAL                |           | 1 |