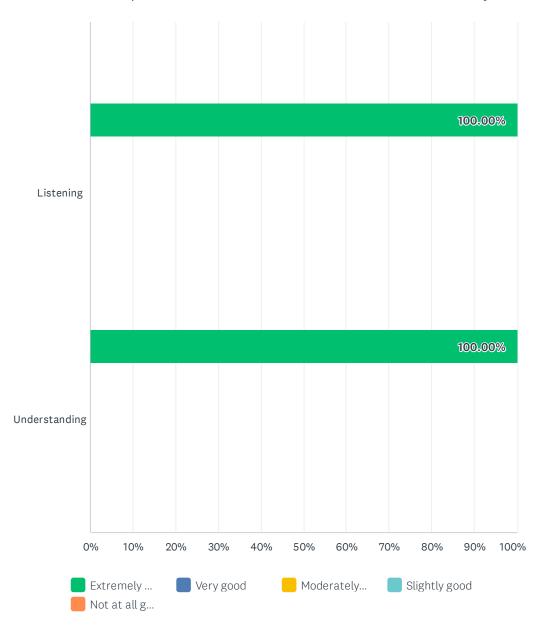

|           |           |  |





### Q6 Which of the following best describes your reason for contacting us?



9/25

#### Q7 How did you find out about the European Consumer Centre?



# Q8 Please provide a reference number if you have had or currently have a case with the UK European Consumer Centre

### Q9 Overall how satisfied are you with the UK European Consumer Centre?



| ANSWER CHOICES       | RESPONSES |   |
|----------------------|-----------|---|
| Extremely satisfied  | 0.00%     | 0 |
| Very satisfied       | 0.00%     | 0 |
| Slightly satisfied   | 0.00%     | 0 |
| Not at all satisfied | 100.00%   | 1 |
| TOTAL                |           | 1 |

## Q10 Please rate the UK European Consumer Centre staff in the following areas:







# Q11 Do you feel that the UK European Consumer Centre treated you fairly?



## Q12 Please rate the UK European Consumer Centre in the following areas:





# Q13 Did the advice or assistance you received help you to understand your rights in relation to the trader, or to solve your dispute with the trader?



# Q14 If your case was resolved, please provide an estimated value of how much you recovered.

# Q15 How would you rate the speed of the response from the UK European Consumer Centre?





### Q16 Did you find our website easy to use?

# Q17 Please use this opportunity to provide any additional comments or observations you have made when you have been in contact with the UK European Consumer Centre:

# Q18 Do you have any suggestions as to how we can improve on the service we prov