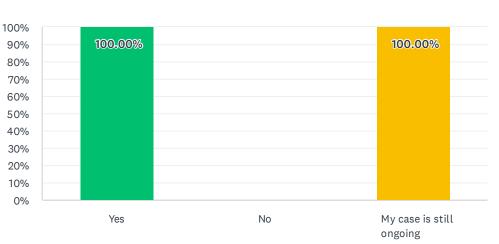

# Q13 Did the advice or assistance you received help you to understand your rights in relation to the trader, or to solve your dispute with the trader?