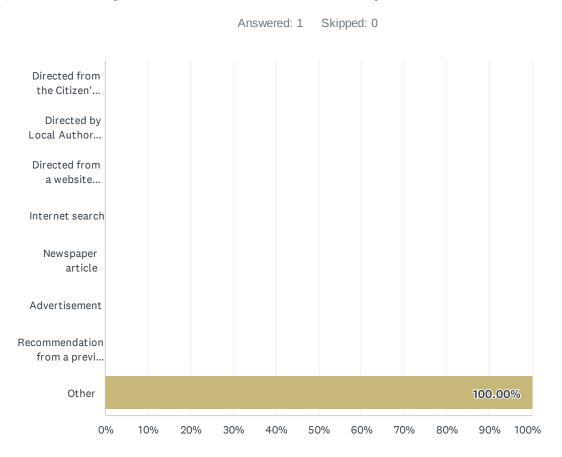

.00%     | 0         |  |
| Caribbean                                                               | 0.00%     | 0         |  |
| Any other Black / African / Caribbean background, please describe below | 0.00%     | 0         |  |
| Arab                                                                    | 0.00%     | 0         |  |
| Any other ethnic group, please describe below                           | 0.00%     | 0         |  |
| Prefer not to say                                                       | 0.00%     | 0         |  |
| Total Respondents: 1                                                    |           |           |  |





### Q6 Which of the following best describes your reason for contacting us?



9/25

#### Q7 How did you find out about the European Consumer Centre?



# Q8 Please provide a reference number if you have had or currently have a case with the UK European Consumer Centre

### Q9 Overall how satisfied are you with the UK European Consumer Centre?



| ANSWER CHOICES       | RESPONSES |   |
|----------------------|-----------|---|
| Extremely satisfied  | 0.00%     | 0 |
| Very satisfied       | 0.00%     | 0 |
| Slightly satisfied   | 0.00%     | 0 |
| Not at all satisfied | 100.00%   | 1 |
| TOTAL                |           | 1 |

## Q10 Please rate the UK European Consumer Centre staff in the following areas:







# Q11 Do you feel that the UK European Consumer Centre treated you fairly?



## Q12 Please rate the UK European Consumer Centre in the following areas:





# Q13 Did the advice or assistance you received help you to understa