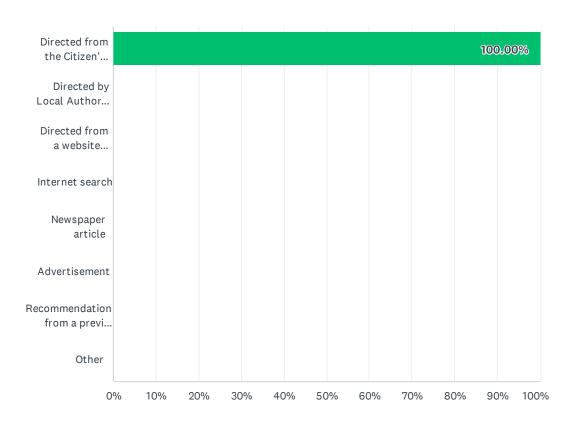

bbean                                                               | 0.00%     | 0         |  |
| Any other Black / African / Caribbean background, please describe below | 0.00%     | 0         |  |
| Arab                                                                    | 0.00%     | 0         |  |
| Any other ethnic group, please describe below                           | 0.00%     | 0         |  |
| Prefer not to say                                                       | 0.00%     | 0         |  |
| Total Respondents: 1                                                    |           |           |  |

### Q5 Which region do you live in?



### Q6 Which of the following best describes your reason for contacting us?





### Q7 How did you find out about the European Consumer Centre?





# Q8 Please provide a reference number if you have had or currently have a case with the UK European Consumer Centre

### Q9 Overall how satisfied are you with the UK European Consumer Centre?

Answered: 1 Skipped: 0



| ANSWER CHOICES       | RESPONSES |   |
|----------------------|-----------|---|
| Extremely satisfied  | 0.00%     | 0 |
| Very satisfied       | 100.00%   | 1 |
| Slightly satisfied   | 0.00%     | 0 |
| Not at all satisfied | 0.00%     | 0 |
| TOTAL                |           | 1 |

## Q10 Please rate the UK European Consumer Centre staff in the following areas:







## Q11 Do you feel that the UK European Consumer Centre treated you fairly?





## Q12 Please rate the UK European Consumer Centre in the following areas:







## Q13 Did the advice or assistance you