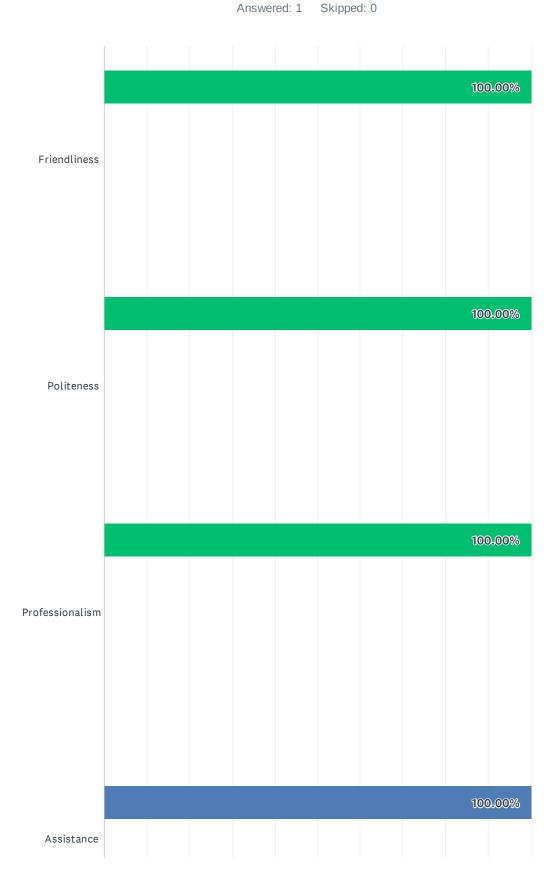

## Q10 Please rate the UK European Consumer Centre staff in the following areas: