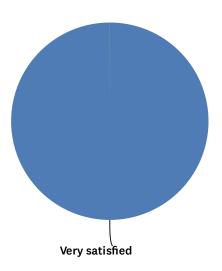

### Q9 Overall how satisfied are you with the UK European Consumer Centre?

Answered: 1 Skipped: 0

| ANSWER CHOICES       | RESPONSES |   |
|----------------------|-----------|---|
| Extremely satisfied  | 0.00%     | 0 |
| Very satisfied       | 100.00%   | 1 |
| Slightly satisfied   | 0.00%     | 0 |
| Not at all satisfied | 0.00%     | 0 |
| TOTAL                |           | 1 |