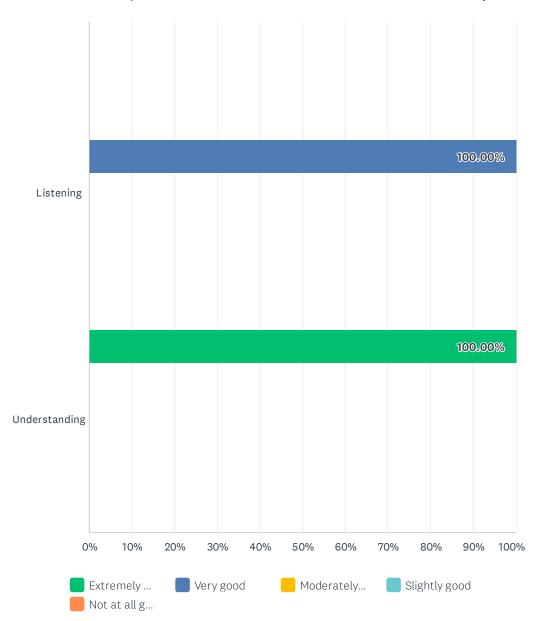

|  |

### Q5 Which region do you live in?



### Q6 Which of the following best describes your reason for contacting us?





### Q7 How did you find out about the European Consumer Centre?





# Q8 Please provide a reference number if you have had or currently have a case with the UK European Consumer Centre

### Q9 Overall how satisfied are you with the UK European Consumer Centre?

Answered: 1 Skipped: 0



| ANSWER CHOICES       | RESPONSES |   |
|----------------------|-----------|---|
| Extremely satisfied  | 0.00%     | 0 |
| Very satisfied       | 100.00%   | 1 |
| Slightly satisfied   | 0.00%     | 0 |
| Not at all satisfied | 0.00%     | 0 |
| TOTAL                |           | 1 |

## Q10 Please rate the UK European Consumer Centre staff in the following areas:







## Q11 Do you feel that the UK European Consumer Centre treated you fairly?





## Q12 Please rate the UK European Consumer Centre in the following areas:







## Q13 Did the advice or assistance you received help you to understand your rights in relation to the trader, or to solve your dispute with the trader?



## Q14 If your case was resolved, please provide an estimated value of how much you recovered.

## Q15 How would you rate the speed of the response from the UK European Consumer Centre?



### Q16 Did you find our website easy to use?





Q17 Please use this opportunity to provide any additional comments or observations you have made when you have been in contact with the UK European Consumer Centre:

## Q18 Do you have any suggestions as to how we can improve on the servic