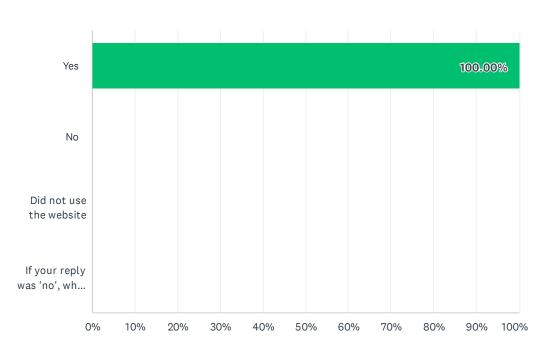

### Q16 Did you find our website easy to use?

Q17 Please use this opportunity to provide any additional comments or observations you have made when you have been in contact with the UK European Consumer Centre: