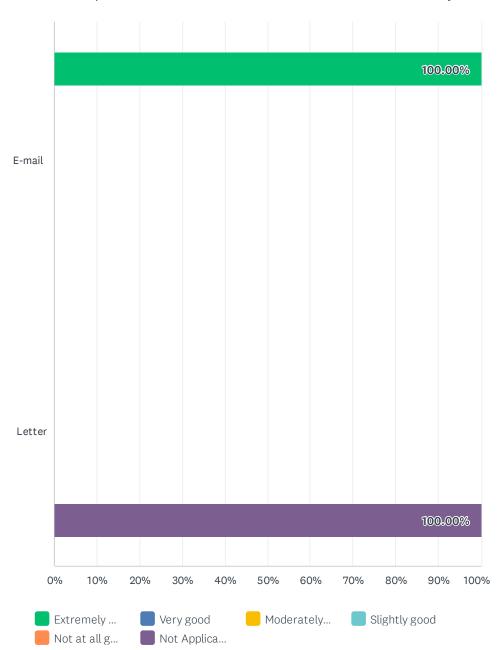

t about the European Consumer Centre?





# Q8 Please provide a reference number if you have had or currently have a case with the UK European Consumer Centre

### Q9 Overall how satisfied are you with the UK European Consumer Centre?

Answered: 1 Skipped: 0



| ANSWER CHOICES       | RESPONSES |   |
|----------------------|-----------|---|
| Extremely satisfied  | 0.00%     | 0 |
| Very satisfied       | 100.00%   | 1 |
| Slightly satisfied   | 0.00%     | 0 |
| Not at all satisfied | 0.00%     | 0 |
| TOTAL                |           | 1 |

## Q10 Please rate the UK European Consumer Centre staff in the following areas:







## Q11 Do you feel that the UK European Consumer Centre treated you fairly?





## Q12 Please rate the UK European Consumer Centre in the following areas:







## Q13 Did the advice or assistance you received help you to understand your rights in relation to the trader, or to solve your dispute with the trader?



## Q14 If your case was resolved, please provide an estimated value of how much you recovered.

## Q15 How would you rate the speed of the response from the UK European Consumer Centre?



### Q16 Did you find our website easy to use?





Q17 Please use this opportunity to provide any additional comments or observations you have made when you have been in contact with the UK European Consumer Centre:

## Q18 Do you have any suggestions as to how we can improve on the service we provide?

### Q19 How easy was it for you to contact us?