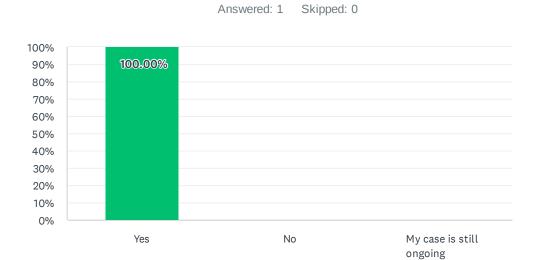

## Q13 Did the advice or assistance you received help you to understand your rights in relation to the trader, or to solve your dispute with the trader?