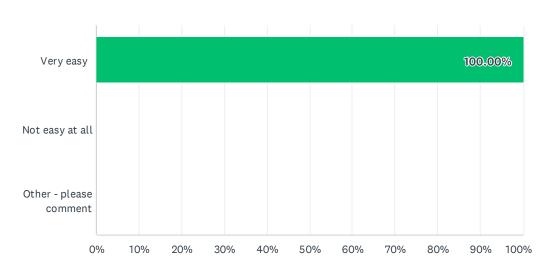

you fairly?





## Q12 Please rate the UK European Consumer Centre in the following areas:







## Q13 Did the advice or assistance you received help you to understand your rights in relation to the trader, or to solve your dispute with the trader?



## Q14 If your case was resolved, please provide an estimated value of how much you recovered.

## Q15 How would you rate the speed of the response from the UK European Consumer Centre?



### Q16 Did you find our website easy to use?





Q17 Please use this opportunity to provide any additional comments or observations you have made when you have been in contact with the UK European Consumer Centre:

## Q18 Do you have any suggestions as to how we can improve on the service we provide?

### Q19 How easy was it for you to contact us?