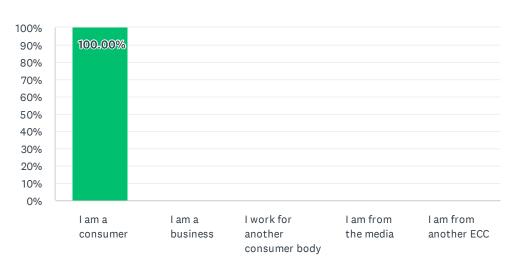

| 0.00%     | 0         |  |
| Caribbean                                                               | 0.00%     | 0         |  |
| Any other Black / African / Caribbean background, please describe below | 0.00%     | 0         |  |
| Arab                                                                    | 0.00%     | 0         |  |
| Any other ethnic group, please describe below                           | 0.00%     | 0         |  |
| Prefer not to say                                                       | 0.00%     | 0         |  |
| Total Respondents: 1                                                    |           |           |  |

### Q5 Which region do you live in?



### Q6 Which of the following best describes your reason for contacting us?





### Q7 How did you find out about the European Consumer Centre?





# Q8 Please provide a reference number if you have had or currently have a case with the UK European Consumer Centre

### Q9 Overall how satisfied are you with the UK European Consumer Centre?

Answered: 1 Skipped: 0



| ANSWER CHOICES       | RESPONSES |   |
|----------------------|-----------|---|
| Extremely satisfied  | 0.00%     | 0 |
| Very satisfied       | 100.00%   | 1 |
| Slightly satisfied   | 0.00%     | 0 |
| Not at all satisfied | 0.00%     | 0 |
| TOTAL                |           | 1 |

## Q10 Please rate the UK European Consumer Centre staff in the following areas:







## Q11 Do you feel that the UK European Consumer Centre treated you fairly?





## Q12 Please rate the UK European Consumer Centre i