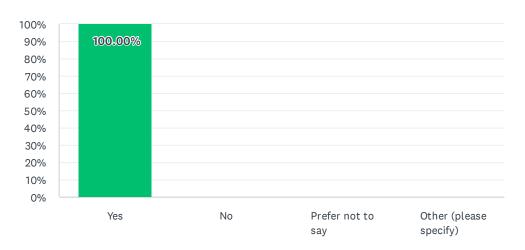

wing best describes your reason for contacting us?





### Q7 How did you find out about the European Consumer Centre?





# Q8 Please provide a reference number if you have had or currently have a case with the UK European Consumer Centre

### Q9 Overall how satisfied are you with the UK European Consumer Centre?

Answered: 1 Skipped: 0



| ANSWER CHOICES       | RESPONSES |   |
|----------------------|-----------|---|
| Extremely satisfied  | 0.00%     | 0 |
| Very satisfied       | 100.00%   | 1 |
| Slightly satisfied   | 0.00%     | 0 |
| Not at all satisfied | 0.00%     | 0 |
| TOTAL                |           | 1 |

## Q10 Please rate the UK European Consumer Centre staff in the following areas:







## Q11 Do you feel that the UK European Consumer Centre treated you fairly?





## Q12 Please rate the UK European Consumer Centre in the following areas:







## Q13 Did the advice or assistance you received help you to understand your rights in relation to the trader, or to solve your dispute with the trader?



## Q14 If your case was resolved, please provide an estimated value of how much you recovered.

## Q15 How would you rate the speed of the response from the UK European Consumer Centre?



### Q16 Did you find our website easy to use?





Q17 Please use this opportunity to provide any additional comments or observations you have made when you have been in contact with the UK European Consumer Centre:

## Q18 Do you have any suggestions as to how we can improve on the service we provide?

### Q19 How easy was it for you to contact us?