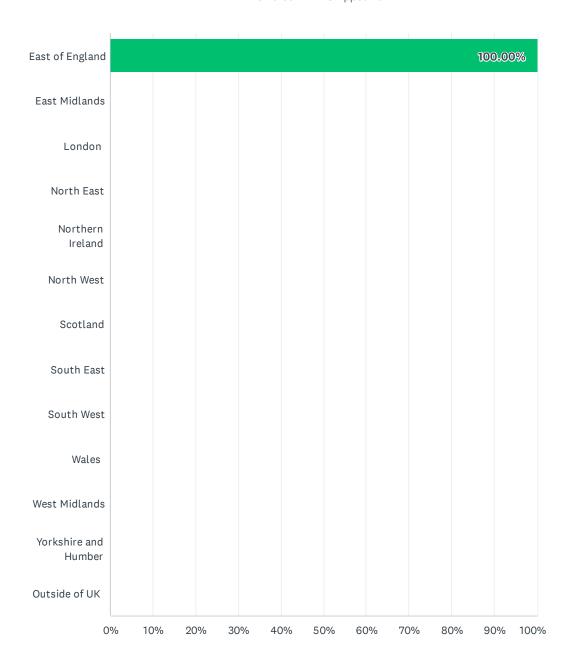

| 0.00%     | 0         |  |
| African                                                                 | 0.00%     | 0         |  |
| Caribbean                                                               | 0.00%     | 0         |  |
| Any other Black / African / Caribbean background, please describe below | 0.00%     | 0         |  |
| Arab                                                                    | 0.00%     | 0         |  |
| Any other ethnic group, please describe below                           | 0.00%     | 0         |  |
| Prefer not to say                                                       | 0.00%     | 0         |  |
| Total Respondents: 1                                                    |           |           |  |

### Q5 Which region do you live in?



### Q6 Which of the following best describes your reason for contacting us?





### Q7 How did you find out about the European Consumer Centre?





# Q8 Please provide a reference number if you have had or currently have a case with the UK European Consumer Centre

### Q9 Overall how satisfied are you with the UK European Consumer Centre?

Answered: 1 Skipped: 0



| ANSWER CHOICES       | RESPONSES |   |
|----------------------|-----------|---|
| Extremely satisfied  | 0.00%     | 0 |
| Very satisfied       | 100.00%   | 1 |
| Slightly satisfied   | 0.00%     | 0 |
| Not at all satisfied | 0.00%     | 0 |
| TOTAL                |           | 1 |

## Q10 Please rate the UK European Consumer Centre staff in the following areas:







## Q11 Do you feel that the UK European Consumer Cen