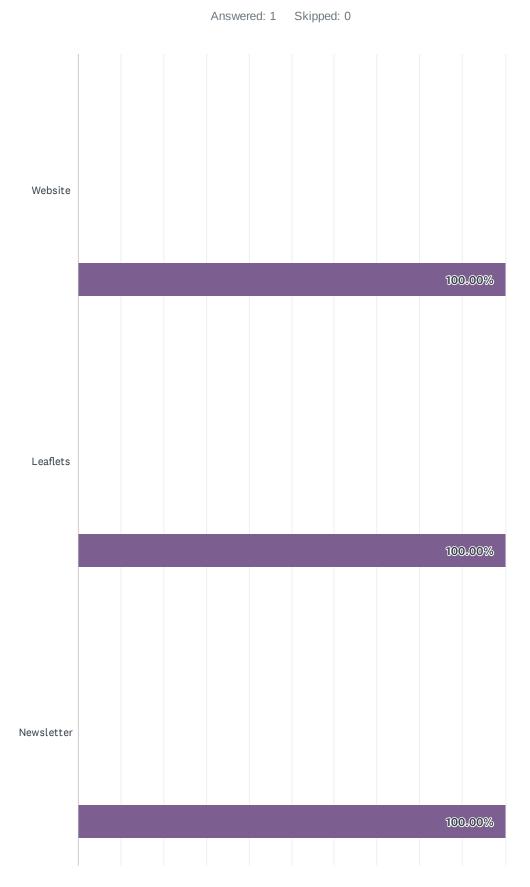

d out about the European Consumer Centre?





# Q8 Please provide a reference number if you have had or currently have a case with the UK European Consumer Centre

### Q9 Overall how satisfied are you with the UK European Consumer Centre?

Answered: 1 Skipped: 0



| ANSWER CHOICES       | RESPONSES |   |
|----------------------|-----------|---|
| Extremely satisfied  | 0.00%     | 0 |
| Very satisfied       | 100.00%   | 1 |
| Slightly satisfied   | 0.00%     | 0 |
| Not at all satisfied | 0.00%     | 0 |
| TOTAL                |           | 1 |

## Q10 Please rate the UK European Consumer Centre staff in the following areas:







## Q11 Do you feel that the UK European Consumer Centre treated you fairly?





## Q12 Please rate the UK European Consumer Centre in the following areas:







## Q13 Did the advice or assistance you received help you to understand your rights in relation to the trader, or to solve your dispute with the trader?



## Q14 If your case was resolved, please provide an estimated value of how much you recovered.

## Q15 How would you rate the speed of the response from the UK European Consumer Centre?



### Q16 Did you find our website easy to use?





Q17 Please use this opportunity to provide any additional comments or observations you have made when you have been in contact with the UK European Consumer Centre:

## Q18 Do you have any suggestions as to how we can improve on the service we provide?

### Q19 How easy was it for you to contact us?