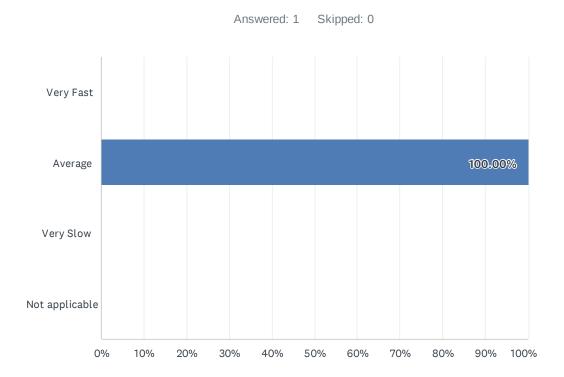

## Q15 How would you rate the speed of the response from the UK European Consumer Centre?